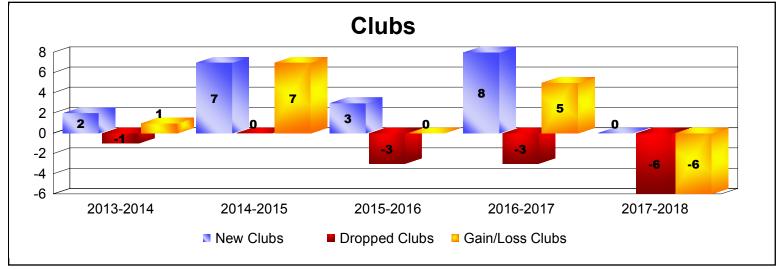

District H 3 As of June 2018 Cumulative

| Year      | New<br>Clubs | Dropped<br>Clubs | Gain/<br>Loss<br>Clubs | New<br>Members | Charter<br>Members | Reinstate<br>Members | Transfer<br>Members | Total<br>Member<br>Added | Total<br>Members<br>Dropped | Gain/<br>Loss<br>Members |
|-----------|--------------|------------------|------------------------|----------------|--------------------|----------------------|---------------------|--------------------------|-----------------------------|--------------------------|
| 2013-2014 | 2            | -1               | 1                      | 226            | 46                 | 26                   | 7                   | 305                      | -241                        | 64                       |
| 2014-2015 | 7            | 0                | 7                      | 224            | 179                | 16                   | 27                  | 446                      | -228                        | 218                      |
| 2015-2016 | 3            | -3               | 0                      | 99             | 68                 | 8                    | 1                   | 176                      | -322                        | -146                     |
| 2016-2017 | 8            | -3               | 5                      | 425            | 176                | 7                    | 4                   | 612                      | -355                        | 257                      |
| 2017-2018 | 0            | -6               | -6                     | 150            | 7                  | 12                   | 13                  | 182                      | -433                        | -251                     |
| Average   | 4            | -3               | 1                      | 225            | 95                 | 14                   | 10                  | 344                      | -316                        | 28                       |