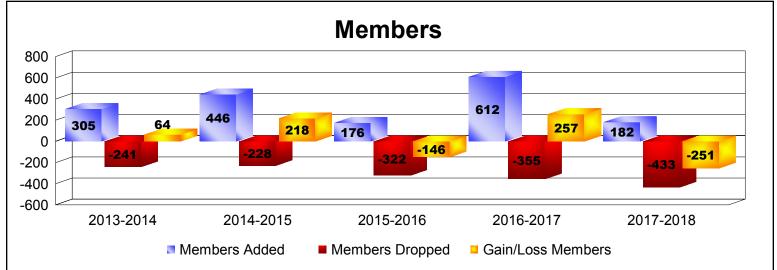

District H 3 As of June 2018 Cumulative

| Year      | New<br>Clubs | Dropped<br>Clubs | Gain/<br>Loss<br>Clubs | New<br>Members | Charter<br>Members | Reinstate<br>Members | Transfer<br>Members | Total<br>Member<br>Added | Total<br>Members<br>Dropped | Gain/<br>Loss<br>Members |
|-----------|--------------|------------------|------------------------|----------------|--------------------|----------------------|---------------------|--------------------------|-----------------------------|--------------------------|
| 2013-2014 | 2            | -1               | 1                      | 226            | 46                 | 26                   | 7                   | 305                      | -241                        | 64                       |
| 2014-2015 | 7            | 0                | 7                      | 224            | 179                | 16                   | 27                  | 446                      | -228                        | 218                      |
| 2015-2016 | 3            | -3               | 0                      | 99             | 68                 | 8                    | 1                   | 176                      | -322                        | -146                     |
| 2016-2017 | 8            | -3               | 5                      | 425            | 176                | 7                    | 4                   | 612                      | -355                        | 257                      |
| 2017-2018 | 0            | -6               | -6                     | 150            | 7                  | 12                   | 13                  | 182                      | -433                        | -251                     |
| Average   | 4            | -3               | 1                      | 225            | 95                 | 14                   | 10                  | 344                      | -316                        | 28                       |